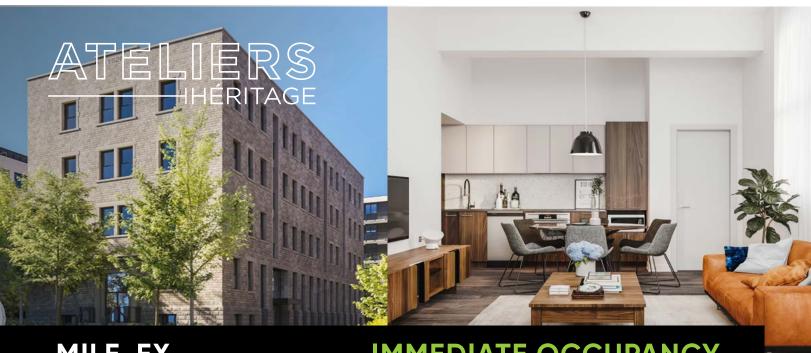

#### **PHASE IV LEGACY:** WHEN THE PAST IS UPDATED

Adjacent to the very successful Castelnau Project, which also included the integration of a historic stone building, Ateliers Héritage, located a stone's throw from the Castelnau metro station, Little Italy, Jean-Talon Market and Jarry Park, provides access to common areas that include a magnificent gymnasium, a rooftop terrace reserved exclusively for its occupants.